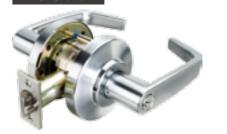

ne into a digital key for your door lock. Using the near field communication technology (NFC), easily manage access authorization, define access time and keep track of the entry log. Say goodbye to your keys and welcome the new convenient way.

Here comes a revolution as the addition of intelligent communication and management will upgrade your access control to a completely new level of convenience and security. Experience the unlimited possibilities of intelligent communication technology in your hands with the i Series Access Control Solutions.



LEDs indicate valid/ invalid entries.

Mechanical key override option during power down ~ or "Privacy Mode".

Available in "Escutcheon" or "Sectional" design .



# Specialty Hardware

HL Push/Pull Trim



# Bored Locks

## Cylindrical Locks



LF SeriesLH Series

## **Tubular Locks**



• 5K Series S Series



LI SeriesB Series

## **Tubular Deadbolts**



# Mortise Locks

## M/M1 Series Mortise



• ME Escutcheon Design

## Mortise Deadlock



• MD Series





• MS Sectional Design

## Specialty



Anti-ligature Solutions