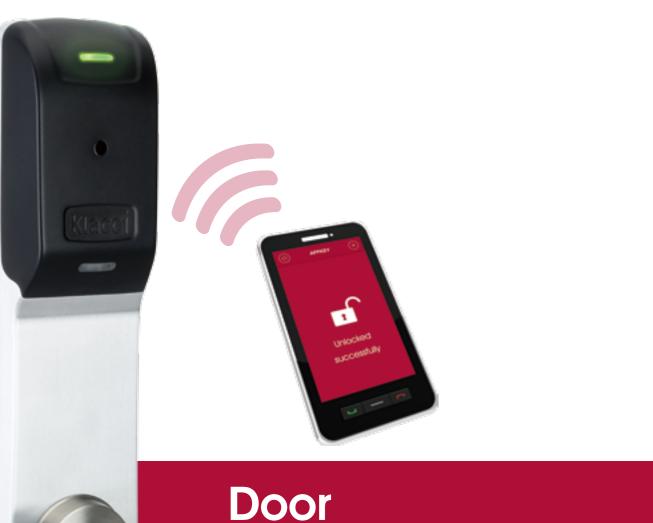

With Klacci's APPKEY mobile app, turn your smartphone into a digital key for your door lock. Using the near field communication technology (NFC), easily manage access authorization, define access time and keep track of the entry log. Say goodbye to your keys and welcome the new convenient way.