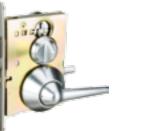

olution as the addition of intelligent communication and management will upgrade your access control to a completely new level of convenience and security. Experience the unlimited possibilities of intelligent communication technology in your hands with the i Series Access Control Solutions.



LEDs indicate valid/ invalid entries.

Mechanical key override option during power down ~ or "Privacy Mode".

Available in "Escutcheon" or "Sectional" design .



# Specialty Hardware

HL Push/Pull Trim



# Bored Locks

## Cylindrical Locks



LF SeriesLH Series

## **Tubular Locks**



• 5K Series S Series



LI SeriesB Series

## **Tubular Deadbolts**



# Mortise Locks

## M/M1 Series Mortise



• ME Escutcheon Design

## Mortise Deadlock



• MD Series





• MS Sectional Design

## Specialty



Anti-ligature Solutions