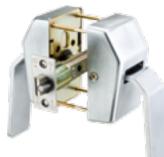

s APPKEY mobile app, turn your smartphone into a digital key for your door lock. Using the near field communication technology (NFC), easily manage access authorization, define access time and keep track of the entry log. Say goodbye to your keys and welcome the new convenient way.

Here comes a revolution as the addition of intelligent communication and management will upgrade your access control to a completely new level of convenience and security. Experience the unlimited possibilities of intelligent communication technology in your hands with the i Series Access Control Solutions.



LEDs indicate valid/ invalid entries.

Mechanical key override option during power down ~ or "Privacy Mode".

Available in "Escutcheon" or "Sectional" design .



# Specialty Hardware

HL Push/Pull Trim



# Bored Locks

## Cylindrical Locks



LF SeriesLH Series

## **Tubular Locks**



• 5K Series S Series



LI SeriesB Series

## **Tubular Deadbolts**



# Mortise Locks

## M/M1 Series Mortise



• ME Escutcheon Design

## Mortise Deadlock



• MD Series





• MS Sectional Design

## Specialty



Anti-ligature Solutions