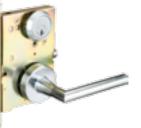

e new convenient way.

Here comes a revolution as the addition of intelligent communication and management will upgrade your access control to a completely new level of convenience and security. Experience the unlimited possibilities of intelligent communication technology in your hands with the i Series Access Control Solutions.



LEDs indicate valid/ invalid entries.

Mechanical key override option during power down ~ or "Privacy Mode".

Available in "Escutcheon" or "Sectional" design .



# Specialty Hardware

HL Push/Pull Trim



# Bored Locks

## Cylindrical Locks



LF SeriesLH Series

## **Tubular Locks**



• 5K Series S Series



LI SeriesB Series

## **Tubular Deadbolts**



# Mortise Locks

## M/M1 Series Mortise



• ME Escutcheon Design

## Mortise Deadlock



• MD Series





• MS Sectional Design

## Specialty



Anti-ligature Solutions