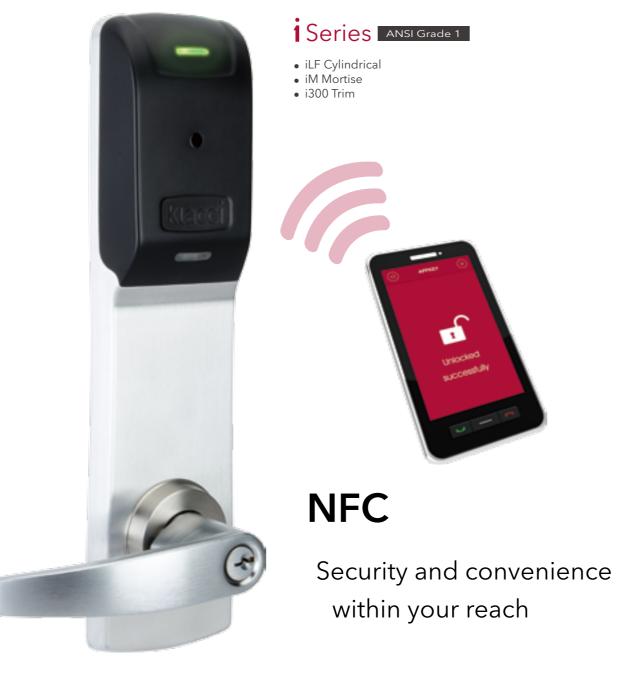

With Klacci's APPKEY mobile app, turn your smartphone into a digital key for your door lock. Using the near field communication technology (NFC), easily manage access authorization, define access time and keep track of the entry log. Say goodbye to your keys and welcome the new convenient way.

Here comes a revolution as the addition of intelligent communication and management will upgrade your access control to a completely new level of convenience and security. Experience the unlimited possibilities of intelligent communication technology in your hands with the i Series Access Control Solutions.