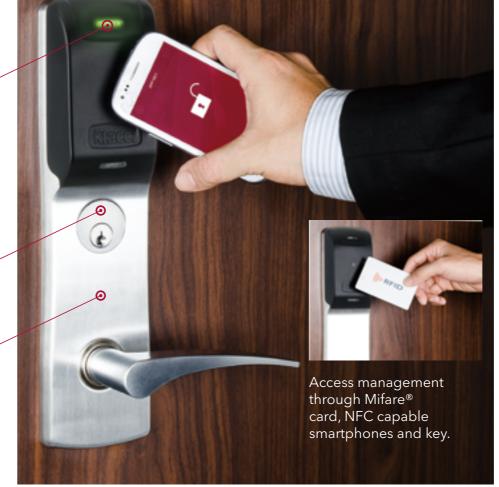

# Access Control Solutions

The 1 Series Standalone Access Control Solutions combine the advanced technology of Radio Frequency Identification (RFID) with I-TEK's manufacturing expertise and experience, bringing forth a new series of high-quality products that reflects the modern lifestyle. Collocate to use with choices of I-TEK's highly performed lock series, you will be comfortable to know that you have the right product in place to meet your security needs.

With Klacci's APPKEY mobile app, turn your smartphone into a digital key for your door lock. Using the near field communication technology (NFC), easily manage access authorization, define access time and keep track of the entry log. Say goodbye to your keys and welcome the new convenient way.