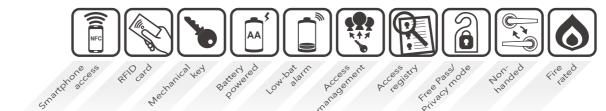

LEDs indicate valid/ invalid entries.

Mechanical key override option during power down ~ or "Privacy Mode".

Available in "Escutcheon" or "Sectional" design .